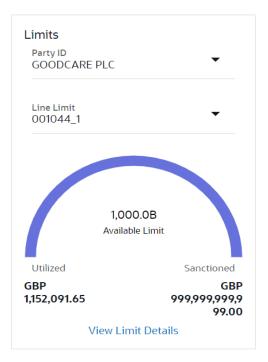

.                                                             |  |  |  |  |
| Collection Amount                                                                                    | The collection amount.                                                                                     |  |  |  |  |
| In Local Currency<br>Equivalent                                                                      | The collection amount in local currency.                                                                   |  |  |  |  |

2. From the Drawer Details field, select the drawer.

3. From the Limits list, select the appropriate limit. OR Click the View Limit Details link to open the Facility Summary screen. OR Click **Reset** to reset the limit details. The Reset popup appears.



#### Limits



| Field Name | Description                                                           |
|------------|-----------------------------------------------------------------------|
| Party ID   | The party Id of the LC product.                                       |
| Line Limit | Indicates the available limits for Accountee under the selected Line. |
|            |                                                                       |

- a. From the Party ID list, select the appropriate party Id.
- b. From the **Line Limit** list, select the appropriate limit. The bottom graph appears.
- 4. In the Drawee Details field, select the appropriate option to select the beneficiary.
  - a. If you select Existing option:
    - i. From the Beneficiary Name, select the appropriate option.
  - b. If you