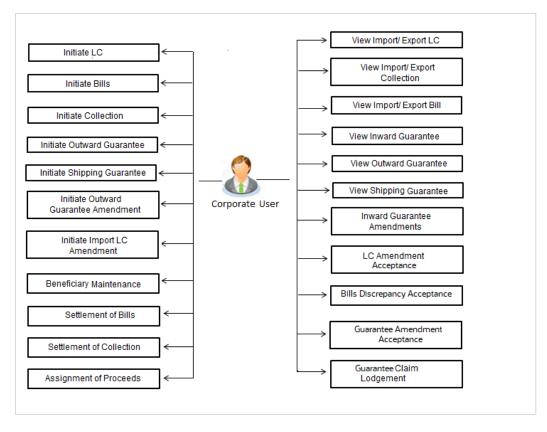

ing institutions to facilitate transactions such as banks, insurers, credit rating agencies etc. This may be considered as a tool to safeguard against the distinct risks present in doing international trade viz. fluctuations in currency conversions, political conditions, creditworthiness of the buyer etc. Some of the majorly used tools are Letter of Credits, Import and Export Bills, Outward Guarantees.

In the Trade Finance module, you can initiate, amend and view Letter of Credits (LC). You can also view details of Import and Export Bills, and Export Bills under LC, and Outward Guarantees raised. User can initiate Collection and outward Guarantees. User can initiate standalone shipping Guarantee and also Shipping Guarantee under LC.

Note: This module is not supported on mobile devices.



#### Workflow



### 3.1 Letter of Credit

Letter of credit is a financial tool which acts as an obligation of the issuing bank to pay the agreed amount to the seller on behalf of the buyer, if buyer provides compliant documents about those goods as specifically mentioned in the sales contract or purchase agreement to the advising bank. They are governed by rules set by International Chamber of Commerce known as Uniform Customs and Practice for Documentary Credits (UCP 600).

These are of different types; most commonly used ones are irrevocable LC, transferable LC. Mostly they are used in situations where both parties i.e. seller and buyer are new to each other and are operating in different countries and seller thinks to safeguard his interests against multiple risks involved in the tra