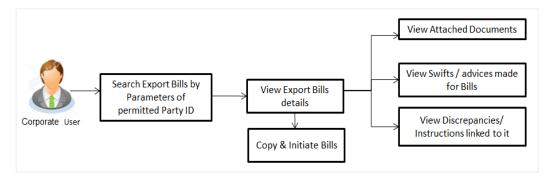

Corporate Trade Finance Islamic User Manual Oracle Banking Digital Experience Patchset Release 22.2.2.0.0

Part No. F72987-01

December 2023

Corporate Trade Finance - Islamic User Manual December 2023

Oracle Financial Services Software Limited Oracle Park Off Western Express Highway Goregaon (East) Mumbai, Maharashtra 400 063 India Worldwide Inquiries: Phone: +91 22 6718 3000 Fax:+91 22 6718 3001