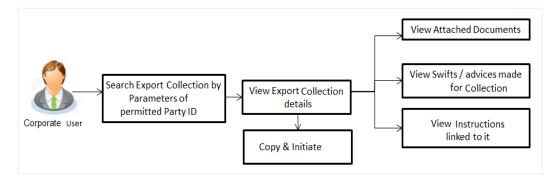

lection reference number, drawee name, drawer name, Collection amount etc. and view the details of an individual Export Collection. The individual Export Collection details are shown under various tabs. The system provides Export Collection details such as Collection amount, Collection documents, status, and parties to the Collection, bank details, bank instructions, etc. You can also download the Islamic Export Collection list in pdf format.

**Note**: Whenever the API services are called by the OBDX, then OBTF pass only those incoming and outgoing SWIFT messages details that are flagged as External by the bank in the "Trade Finance Message Type Maintenance" screen.

#### Pre-Requisites

- User must have a valid login credentials
- User must have certain Export Collection

#### Workflow



#### How to reach here:

Dashboard > Toggle menu > Trade Finance > Collection > Export Collection > View Export Collection - Islamic

#### To view Islamic Export Collection:

1. The **View Export Collection - Islamic** screen appears.

2.Click  $\forall$  to filter based on the filter criteria. The Filter overlay screen appears.



### **View Export Collection - Islamic**

| 📮 Futura Bank                                |                                   | ${f Q}$ What would you like to ${f c}$ | do today?    |                    | Filters                                               |
|----------------------------------------------|-----------------------------------|----------------------------------------|--------------|--------------------|-------------------------------------------