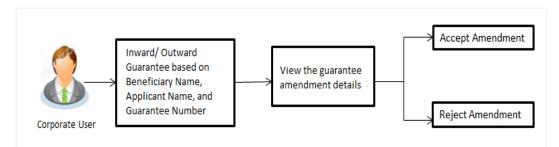

| 22.4 | 4 Modify Islamic Collection - Attachments tab            | 22-10 |
|------|----------------------------------------------------------|-------|
| 23.  | View Islamic Inward Guarantee/Stand By LC                | 23-1  |
| 23.′ | 1 View Islamic Inward Guarantee - View Guarantee Details | 23-6  |
| 23.2 | 2 Amendments                                             | 23-11 |
| 23.3 | 3 Attached Documents                                     | 23-14 |
| 23.4 | Linkages tab                                             | 23-15 |
| 23.5 | 5 Charges, Commissions & Taxes                           | 23-16 |
| 23.6 | 6 SWIFT Messages                                         | 23-18 |
| 23.7 | 7 Advice                                                 | 23-20 |
| 24.  | Guarantee Amendments Acceptance                          | 24-1  |
| 25.  | Islamic Lodge Claims                                     | 25-1  |
| 25.′ | 1 Search Islamic Lodge Claims                            | 25-1  |
| 25.2 | 2 Islamic Lodge Claims - Detail                          | 25-4  |
| 26.  | View Claims                                              | 26-1  |
| 26.2 | 1 Search Claims                                          | 26-1  |
| 26.2 | 2 View Claim Details                                     |       |
| 26.3 | 3 Attached Documents                                     | 26-5  |
| 26.4 | 4 Charges & Taxes                                        | 26-6  |
| 26.5 | 5 SWIFT Messages                                         | 26-8  |
| 26.6 | 6 Advice                                                 | 26-10 |
| 27.  | Modify Claims                                            | 27-1  |
| 27.2 | 1 Search Claims                                          | 27-1  |
| 27.2 | 2 Charges & Taxes                                        | 27-6  |
| 27.3 | 3 Attached Documents                                     | 27-7  |
| 28.  | Initiate Islamic Outward Guarantee/Stand By LC           | 28-10 |
| 28.2 | 1 Search Islamic Guarantee/Stand By LC template          |       |
| 28.2 | 2 Copy and Initiate Outward Guarantee/Stand By LC        |       |
| 28.3 | 3 Search Islamic Guarantee/Stand By LC Drafts            |       |
| 28.4 | Initiate an Islamic Outward Guarantee/Stand By LC        |       |
| 28.5 | 5 Save As Template                                       |       |
| 28.6 | S Save As Draft                                          |       |
| 29.  | Amend Islamic Outward Guarantee                          | 29-1  |
| 29.′ | 1 Search Islamic Outward Guarantee Amendments            | 29-1  |
| 30.  | View Islamic Outward Guarantee/Stand By LC               | 30-1  |
| 30.2 | 1 Outward Guarantee Details                              |       |
| 30.2 | 2 Amendments                                             |       |
| 30.3 | 3 Attached Documents                                     |       |