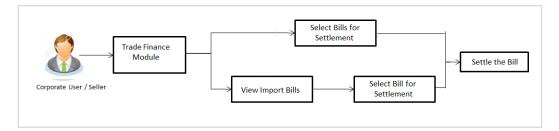

mporter. With the introduction of the 'Settlement of Bill' transaction, the Importer can now liquidate the Bills he has received under his Import LC, i.e. he can instruct the bank to pay the Bills he has received, from one of his accounts. The user can also use one of his booked forward deals while settling the Bill.

The user can settle either multiple bills from his account, with or without a forex deal, or apply for a finance to settle the bills.

Using this option, user can settle single as well as multiple Islamic Export Bills from the channel, as per the Sharia laws.

#### **Pre-Requisites**

- User must have a valid corporate party Id and login credentials in place
- At least a single Import Bill should exist for the party ID and party must having view rights for it

#### Workflow



These are explained in detail underneath.

#### How to reach here:

Dashboard > Toggle menu > Trade Finance > Letter Of Credit > Import Letter of Credit > Settlement of Bills - Islamic

# 10.1 Single Bill Detailed Settlement Instruction - Islamic

This facility allow the corporate users, to settle single Islamic Import Bills so that transaction can be initiated directly from channel as per the laws.

#### To settle a single Bill:

1. Navigate to Settlement of Bills - Islamic transaction.



|                                                                                                                           |