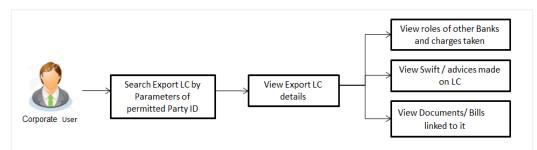

red Islamic LC using different search criteria and download the LC list in pdf.

The Islamic LC details include LC amount, outstanding amount, date of issue, date of expiry, parties to the LC, bank details, payment terms, and shipment/goods/documents details. You can also view the Amendment details and the Bills presented under the LC. You can also download the Export Islamic LC list in pdf or CSV formats.

**Note**: Whenever the API services are called by the OBDX, then OBTF pass only those incoming and outgoing SWIFT messages details that are flagged as External by the bank in the "Trade Finance Message Type Maintenance" screen.

#### **Pre-Requisites**

- User must have a valid login credentials
- User must have certain Export LCs received by his bank under his party ID

#### Workflow



### How to reach here:

Dashboard > Toggle menu > Trade Finance > Letter of Credit > Export Letter of Credit > View Islamic Export Letter of Credit

To view Islamic Export Letter of Credit:

The View Islamic Export Letter of Credit screen appears.



| View Export Let        | ter Of Credit          | Islamic                              |                                   |                        |                           |       |        |    |       |
|------------------------|------------------------|--------------------------------------|-----------------------------------|------------------------|---------------------------|-------|--------|----|-------|
| GOODCARE PLC           |                        | ISIAITIIC                            |                                   |