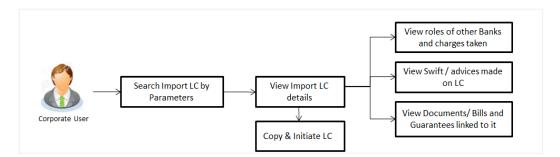

ou can search the required Islamic LC using different search criteria.

The Islamic LC details include LC amount, outstanding, date of issue, date of expiry, parties to the LC, bank details, payment terms, and shipment/goods/documents details. You can also view the Bills presented under the Islamic LC and Guarantees issued against Islamic LC.

**Note**: Whenever the API services are called by the OBDX, then OBTF pass only those incoming and outgoing SWIFT messages details that are flagged as External by the bank in the "Trade Finance Message Type Maintenance" screen.

#### **Pre-Requisites**

- User must have a valid corporate party Id and login credentials in place
- At least a single Import Islamic LC should exist for the party ID and party must having view rights for it

#### Workflow



### How to reach here:

Dashboard > Toggle menu > Trade Finance > Letter of Credit > Import Letter of Credit > View Letter of Credit Islamic

#### To view Islamic Import LC:

- 1. The View Import Letter of Credit Islamic screen appears.
- 2. From the **All Parties** list, select the appropriate option. OR

In the Search field, enter the LC Number/ Beneficiary Name/ LC Status/ LC Amount and click

 $\mathbb{Q}_{\mathsf{s}}$ . Based on search criteria the list of existing LC appears.

OR

Click  $\checkmark$  to filter the Letter of Credit based on following criteria.



| futura bank           |                         |                     |                                   |                |                              | Beneficiary Name          |       |         |    |
|------------