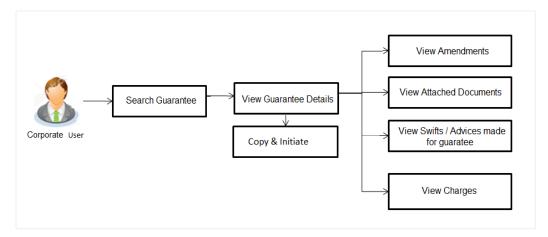

| 22.4 | 4 Modify Islamic Collection - Attachments tab            | 22-10 |
|------|----------------------------------------------------------|-------|
| 23.  | View Islamic Inward Guarantee/Stand By LC                | 23-1  |
| 23.′ | 1 View Islamic Inward Guarantee - View Guarantee Details | 23-6  |
| 23.2 | 2 Amendments                                             | 23-11 |
| 23.3 | 3 Attached Documents                                     | 23-14 |
| 23.4 | Linkages tab                                             | 23-15 |
| 23.5 | 5 Charges, Commissions & Taxes                           | 23-16 |
| 23.6 | 6 SWIFT Messages                                         | 23-18 |
| 23.7 | 7 Advice                                                 | 23-20 |
| 24.  | Guarantee Amendments Acceptance                          | 24-1  |
| 25.  | Islamic Lodge Claims                                     | 25-1  |
| 25.′ | 1 Search Islamic Lodge Claims                            | 25-1  |
| 25.2 | 2 Islamic Lodge Claims - Detail                          | 25-4  |
| 26.  | View Claims                                              | 26-1  |
| 26.2 | 1 Search Claims                                          | 26-1  |
| 26.2 | 2 View Claim Details                                     |       |
| 26.3 | 3 Attached Documents                                     | 26-5  |
| 26.4 | 4 Charges & Taxes                                        | 26-6  |
| 26.5 | 5 SWIFT Messages                                         | 26-8  |
| 26.6 | 6 Advice                                                 | 26-10 |
| 27.  | Modify Claims                                            | 27-1  |
| 27.2 | 1 Search Claims                                          | 27-1  |
| 27.2 | 2 Charges & Taxes                                        | 27-6  |
| 27.3 | 3 Attached Documents                                     | 27-7  |
| 28.  | Initiate Islamic Outward Guarantee/Stand By LC           | 28-10 |
| 28.2 | 1 Search Islamic Guarantee/Stand By LC template          |       |
| 28.2 | 2 Copy and Initiate Outward Guarantee/Stand By LC        |       |
| 28.3 | 3 Search Islamic Guarantee/Stand By LC Drafts            |       |
| 28.4 | Initiate an Islamic Outward Guarantee/Stand By LC        |       |
| 28.5 | 5 Save As Template                                       |       |
| 28.6 | S Save As Draft                                          |       |
| 29.  | Amend Islamic Outward Guarantee                          | 29-1  |
| 29.′ | 1 Search Islamic Outward Guarantee Amendments            | 29-1  |
| 30.  | View Islamic Outward Guarantee/Stand By LC               | 30-1  |
| 30.2 | 1 Outward Guarantee Details                              |       |
| 30.2 | 2 Amendments                                             |       |
| 30.3 | 3 Attached Documents                                     |       |