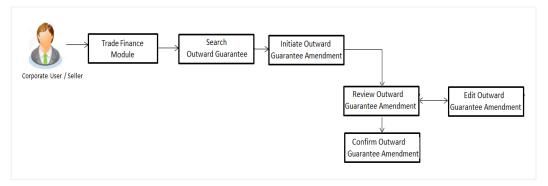

| 22.4 | 4 Modify Islamic Collection - Attachments tab            | 22-10 |
|------|----------------------------------------------------------|-------|
| 23.  | View Islamic Inward Guarantee/Stand By LC                | 23-1  |
| 23.′ | 1 View Islamic Inward Guarantee - View Guarantee Details | 23-6  |
| 23.2 | 2 Amendments                                             | 23-11 |
| 23.3 | 3 Attached Documents                                     | 23-14 |
| 23.4 | Linkages tab                                             | 23-15 |
| 23.5 | 5 Charges, Commissions & Taxes                           | 23-16 |
| 23.6 | 6 SWIFT Messages                                         | 23-18 |
| 23.7 | 7 Advice                                                 | 23-20 |
| 24.  | Guarantee Amendments Acceptance                          | 24-1  |
| 25.  | Islamic Lodge Claims                                     | 25-1  |
| 25.′ | 1 Search Islamic Lodge Claims                            | 25-1  |
| 25.2 | 2 Islamic Lodge Claims - Detail                          | 25-4  |
| 26.  | View Claims                                              | 26-1  |
| 26.2 | 1 Search Claims                                          | 26-1  |
| 26.2 | 2 View Claim Details                                     |       |
| 26.3 | 3 Attached Documents                                     | 26-5  |
| 26.4 | 4 Charges & Taxes                                        | 26-6  |
| 26.5 | 5 SWIFT Messages                                         | 26-8  |
| 26.6 | 6 Advice                                                 | 26-10 |
| 27.  | Modify Claims                                            | 27-1  |
| 27.2 | 1 Search Claims                                          | 27-1  |
| 27.2 | 2 Charges & Taxes                                        | 27-6  |
| 27.3 | 3 Attached Documents                                     | 27-7  |
| 28.  | Initiate Islamic Outward Guarantee/Stand By LC           | 28-10 |
| 28.2 | 1 Search Islamic Guarantee/Stand By LC template          |       |
| 28.2 | 2 Copy and Initiate Outward Guarantee/Stand By LC        |       |
| 28.3 | 3 Search Islamic Guarantee/Stand By LC Drafts            |       |
| 28.4 | Initiate an Islamic Outward Guarantee/Stand By LC        |       |
| 28.5 | 5 Save As Template                                       |       |
| 28.6 | S Save As Draft                                          |       |
| 29.  | Amend Islamic Outward Guarantee                          | 29-1  |
| 29.′ | 1 Search Islamic Outward Guarantee Amendments            | 29-1  |
| 30.  | View Islamic Outward Guarantee/Stand By LC               | 30-1  |
| 30.2 | 1 Outward Guarantee Details                              |       |
| 30.2 | 2 Amendments                                             |       |
| 30.3 | 3 Attached Documents                                     |       |