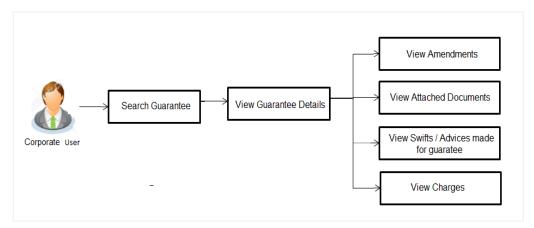

| 22.4 | 4 Modify Islamic Collection - Attachments tab            | 22-10 |
|------|----------------------------------------------------------|-------|
| 23.  | View Islamic Inward Guarantee/Stand By LC                | 23-1  |
| 23.′ | 1 View Islamic Inward Guarantee - View Guarantee Details | 23-6  |
| 23.2 | 2 Amendments                                             | 23-11 |
| 23.3 | 3 Attached Documents                                     | 23-14 |
| 23.4 | Linkages tab                                             | 23-15 |
| 23.5 | 5 Charges, Commissions & Taxes                           | 23-16 |
| 23.6 | 6 SWIFT Messages                                         | 23-18 |
| 23.7 | 7 Advice                                                 | 23-20 |
| 24.  | Guarantee Amendments Acceptance                          | 24-1  |
| 25.  | Islamic Lodge Claims                                     | 25-1  |
| 25.′ | 1 Search Islamic Lodge Claims                            | 25-1  |
| 25.2 | 2 Islamic Lodge Claims - Detail                          | 25-4  |
| 26.  | View Claims                                              | 26-1  |
| 26.2 | 1 Search Claims                                          | 26-1  |
| 26.2 | 2 View Claim Details                                     |       |
| 26.3 | 3 Attached Documents                                     | 26-5  |
| 26.4 | 4 Charges & Taxes                                        | 26-6  |
| 26.5 | 5 SWIFT Messages                                         | 26-8  |
| 26.6 | 6 Advice                                                 | 26-10 |
| 27.  | Modify Claims                                            | 27-1  |
| 27.2 | 1 Search Claims                                          | 27-1  |
| 27.2 | 2 Charges & Taxes                                        | 27-6  |
| 27.3 | 3 Attached Documents                                     | 27-7  |
| 28.  | Initiate Islamic Outward Guarantee/Stand By LC           | 28-10 |
| 28.2 | 1 Search Islamic Guarantee/Stand By LC template          |       |
| 28.2 | 2 Copy and Initiate Outward Guarantee/Stand By LC        |       |
| 28.3 | 3 Search Islamic Guarantee/Stand By LC Drafts            |       |
| 28.4 | Initiate an Islamic Outward Guarantee/Stand By LC        |       |
| 28.5 | 5 Save As Template                                       |       |
| 28.6 | S Save As Draft                                          |       |
| 29.  | Amend Islamic Outward Guarantee                          | 29-1  |
| 29.′ | 1 Search Islamic Outward Guarantee Amendments            | 29-1  |
| 30.  | View Islamic Outward Guarantee/Stand By LC               | 30-1  |
| 30.2 | 1 Outward Guarantee Details                              |       |
| 30.2 | 2 Amendments                                             |       |
| 30.3 | 3 Attached Documents                                     |       |