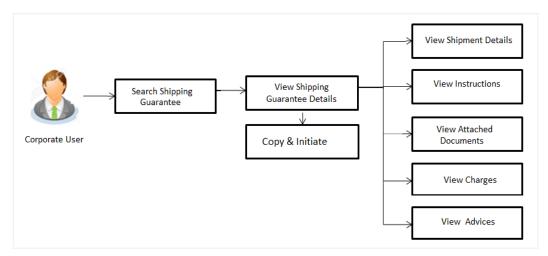

words, if the applicant fails to fulfil a commitment, the lending institution will cover it. A Bank Guarantee enables user to show more credibility while doing business.

Guarantees can be initiated in the system using the Initiate Islamic Shipping Guarantee option. This option allows you to search for guarantees based on a certain search criterion. It allows you to view a list of guarantees for the selected customer. Details of an individual guarantee can be viewed and Exported in various formats.

**Note**: This transaction is also available in mobile application.

#### **Pre-Requisites**

- User must have a valid corporate party Id and login credentials in place
- At least a single shipping guarantee should exist for the party ID and party must having view rights for it

#### Workflow



#### How to reach here:

Dashboard > Toggle menu > Trade Finance > Shipping Guarantee > View Shipping Guarantee – Islamic > View Islamic Shipping Guarantee

#### To view Islamic Shipping guarantee:

- 1. The View Islamic Shipping Islamic Guarantee screen appears.
- 2. Click  $\checkmark$  to filter based on the filter criteria. The **Filter** overlay screen appears.



Filter × = lipfutura bank Search Beneficiary Name View Islamic Shipping Guarantee GOODCARE PLC | \*\*\*044 Shipping Guarantee Status List of Recently Issued Shipping Guarantees All arantee Amount Range No records found for the given search input Displayed Local currency amount is indica All From Expiry Date 22 Feb 2022 05 May 2021 .... LC Linkage 🔿 Yes 🛛 💿 No Apply Cancel Clear

### View Islamic Shipping Guarantee - Search