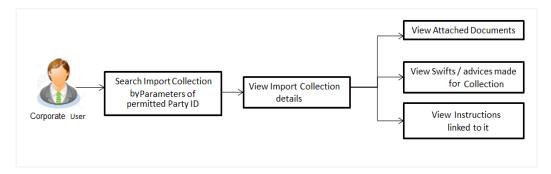

o be received, they remain blank.

<u>Home</u>



# **17. View Import Collection - Islamic**

Using this option, you can view the details of existing Islamic Import Collection in the application. You can search the required Islamic Import Collection using different search criteria and download the Import Collection list in different file formats.

**Note**: Whenever the API services are called by the OBDX, then OBTF pass only those incoming and outgoing SWIFT messages details that are flagged as External by the bank in the "Trade Finance Message Type Maintenance" screen.

## **Pre-Requisites**

- User must have a valid corporate party Id and login credentials in place
- At least a single Import Collection should exist for the party ID and party must having view rights for it

## Workflow



### How to reach here:

2.

Dashboard > Toggle menu > Trade Finance > Collection > Import Collection > View Import Collection - Islamic

### To view Islamic Import Collection:

1. The View Import Collection - Islamic screen appears.

Click orall to filter based on the filter criteria. The Filter overlay screen appears.



## **View Import Collection - Islamic**

| 🗧 👕 Futura Bank                              | Q            | What would you                  | like to do today? |                       | Filters                     | ;                             |
|----------------------------------------------|--------------|---------------------------------|-------------------|-----------------------|-----------------------------|-------------------------------|
| ↑ View Import Collectio