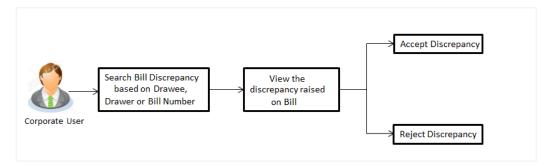

| Received 🗘 Ad<br>Date        | ction ¢   | Remarks ≎                       |
| <ul> <li>Charges &amp; Taxes</li> <li>Attachments</li> </ul> | 1 BILL OF LADING NOT                          | SUBMITTED AS PART OF DOCUMENTS                           | 4/20/2022                    | Reject    | Remarks<br>are<br>mandato<br>ry |
| -                                                            | Next Back                                     |                                                          |                              |           | Help                            |



# 9.1 Initiate customer acceptance for Islamic Bill Discrepancy

Using this option, you can accept discrepancies in Import Islamic Bills for further action from Bank or reject it.

#### Workflow



#### To initiate customer acceptance for Bill discrepancy:

- 1. Enter the search criteria, if required.
- 2. Click Search. The Islamic Bill Discrepancy Acceptance screen appears with the search result.
- 3. Click the required link in the **Bill Reference Number** column. The **Bill Discrepancy Acceptance** screen appears with the discrepancy details.

# 9.2 Bill Discrepancy Acceptance - Discrepancy Details

| 😑 👕 Futura Bank                                              | Q What would you like to do today?             |                                                         |                           |          | Ĉ⊠ oc                           |
|--------------------------------------------------------------|------------------------------------------------|----------------------------