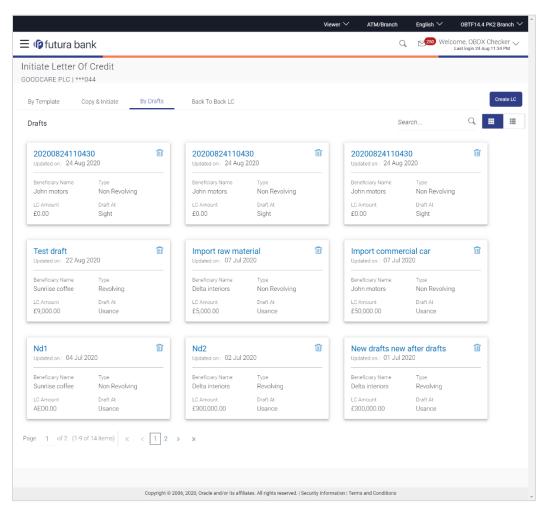

ils** screen appears. OR

Click Cancel to cancel the transaction. The Dashboard appears.

### 5.2 Search LC Drafts

User can save LC application as a Draft so that it can be used if required in future. User can search the saved LC draft using Draft Name.

The summary of all the Initiated LC draft of a corporate are listed with basic information of each LC in a card form. User can choose to check the complete details of a specific draft template by clicking on a card. User can click the tabular icon to view the draft in tabular form.

Note: LC Application saved as Draft can be used only once for LC Application initiation.

#### To search the Islamic LC draft:

1. In the **Search** field, enter the draft name.

2.Click  $^{\bigcirc}$ . The saved LC draft appears based on search criteria.





#### Islamic LC Draft - Summarized View - Search Result

#### **Field Description**

| Field Name                                         | Description                                                                                                                                                                                                                            |  |  |  |  |
|----------------------------------------------------|----------------------------------------------------------------------------------------------------------------------------------------------------------------------------------------------------------------------------------------|--|--|--|--|
| Search By                                          | Enter the name of the LC draft to search and view its deta