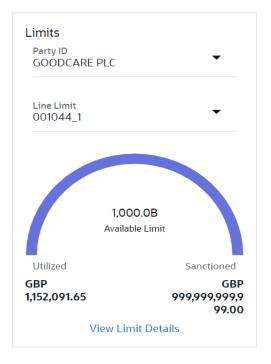

he appropriate option. The Applicant address and country field appears.

- 3. If you select **Existing customer** option, select the **Applicant** Name from the drop-down list.
- 4. If you select **Non customer** option, specify the **Applicant Name**.
  - a. In the Address field, specify the address of the applicant.
  - b. From the **Country** list, select the appropriate country.



5. From the **Accountee Name** list, select the appropriate option. The accountee address and country field appears.

6. From the Type of Documentary Credit field, select the appropriate option.

7. From the Limits list, select the appropriate limit.

Click the View Limit Details link to open the Facility Summary screen.

OR

Click Reset to reset the limit details. The Reset popup appears.

#### Limits

OR



| Field Name | Description                                                           |
|------------|-----------------------------------------------------------------------|
| Party ID   | The party Id of the LC product.                                       |
| Line Limit | Indicates the available limits for Accountee under the selected Line. |

- a. From the  $\ensuremath{\text{Party ID}}$  list, select the appropriate party Id.
- b. From the **Line Limit** list, select the appropriate limit. The bottom graph appears.
- 8. In the **LC Type** field, select the appropriate option.
- 9. If you enable **Revolving** option:
  - a. Select the appropriate option in Auto Reinstatement field.
  - b. In the **Revolving Type** field, select the appropriate option.



- i. If you have selected **T