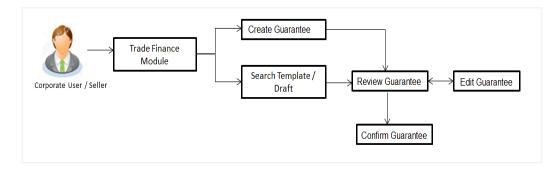

| 22.4 | 4 Modify Islamic Collection - Attachments tab            | 22-10 |
|------|----------------------------------------------------------|-------|
| 23.  | View Islamic Inward Guarantee/Stand By LC                | 23-1  |
| 23.′ | 1 View Islamic Inward Guarantee - View Guarantee Details | 23-6  |
| 23.2 | 2 Amendments                                             | 23-11 |
| 23.3 | 3 Attached Documents                                     | 23-14 |
| 23.4 | Linkages tab                                             | 23-15 |
| 23.5 | 5 Charges, Commissions & Taxes                           | 23-16 |
| 23.6 | 6 SWIFT Messages                                         | 23-18 |
| 23.7 | 7 Advice                                                 | 23-20 |
| 24.  | Guarantee Amendments Acceptance                          | 24-1  |
| 25.  | Islamic Lodge Claims                                     | 25-1  |
| 25.′ | 1 Search Islamic Lodge Claims                            | 25-1  |
| 25.2 | 2 Islamic Lodge Claims - Detail                          | 25-4  |
| 26.  | View Claims                                              | 26-1  |
| 26.2 | 1 Search Claims                                          | 26-1  |
| 26.2 | 2 View Claim Details                                     |       |
| 26.3 | 3 Attached Documents                                     | 26-5  |
| 26.4 | 4 Charges & Taxes                                        | 26-6  |
| 26.5 | 5 SWIFT Messages                                         | 26-8  |
| 26.6 | 6 Advice                                                 | 26-10 |
| 27.  | Modify Claims                                            | 27-1  |
| 27.2 | 1 Search Claims                                          | 27-1  |
| 27.2 | 2 Charges & Taxes                                        | 27-6  |
| 27.3 | 3 Attached Documents                                     | 27-7  |
| 28.  | Initiate Islamic Outward Guarantee/Stand By LC           | 28-10 |
| 28.2 | 1 Search Islamic Guarantee/Stand By LC template          |       |
| 28.2 | 2 Copy and Initiate Outward Guarantee/Stand By LC        |       |
| 28.3 | 3 Search Islamic Guarantee/Stand By LC Drafts            |       |
| 28.4 | Initiate an Islamic Outward Guarantee/Stand By LC        |       |
| 28.5 | 5 Save As Template                                       |       |
| 28.6 | S Save As Draft                                          |       |
| 29.  | Amend Islamic Outward Guarantee                          | 29-1  |
| 29.′ | 1 Search Islamic Outward Guarantee Amendments            | 29-1  |
| 30.  | View Islamic Outward Guarantee/Stand By LC               | 30-1  |
| 30.2 | 1 Outward Guarantee Details                              |       |
| 30.2 | 2 Amendments                                             |       |
| 30.3 | 3 Attached Documents                                     |       |