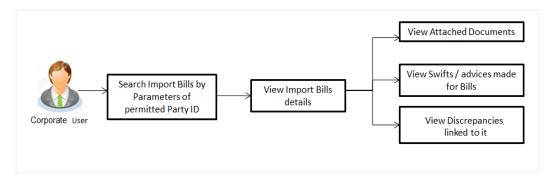

ber of Bills or Shipping Guarantees and get the detailed view.

<u>Home</u>



# 8. View Import Bill - Islamic

Using this option, you can view the details of existing Islamic Import Bills in the application. You can search the required Import Bills using different search criteria and download the Islamic Import Bill list in different file formats.

**Note**: Whenever the API services are called by the OBDX, then OBTF pass only those incoming and outgoing SWIFT messages details that are flagged as External by the bank in the "Trade Finance Message Type Maintenance" screen.

#### **Pre-Requisites**

- User must have a valid corporate party Id and login credentials in place
- At least a single Import Bill should exist for the party ID and party must having view rights for it

#### Workflow



#### How to reach here:

Dashboard > Toggle menu > Trade Finance > Import Letter of Credit > View Bills - Islamic

#### To view Import Bill:

1. The View Import Bill - Islamic screen appears.



## View Import Bill - Islamic

| 💭 Futura | aBank                              | Filters          |                                 |                       |                    |            |                      |                       |                     |               |
|----------|------------------------------------|------------------|---------------------------------|-----------------------|--------------------|------------|----------------------|-----------------------|---------------------|---------------|
|          |                                    |                  |