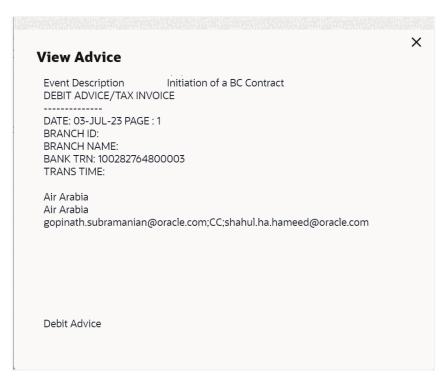

---------------------------------------------------|
| Message ID        | Unique identification number for the message.                 |
| Date              | Date of sending advice.                                       |
| Description       | The detail description of advice.                             |
| Event Description | Displays the description of the event.                        |
| Action            | The action to be taken that is to download the SWIFT details. |

 Click on the desired Message ID to view the respective advice details. The advice detail appears in popup window along with the event date and description.

8. Click the **Download** link against the advice to download the advice in selected format like PDF or CSV formats, if required.



## 8.8.1 Advice Details



#### **Field Description**

| Field Name        | Description                            |
|-------------------|----------------------------------------|
| Event Date        | Displays the event date.               |
| Event Description | Displays the description of the event. |
| Description       | The details of the advice.             |
| X                 |                                        |

c. Click  $\stackrel{\scriptstyle{\textstyle{\times}}}{\scriptstyle{\scriptstyle{\times}}}$  to close the window.

# 8.9 Finances

This denotes all the see all the linked finance account with the corresponding Finance amount.

9. Click **Finances** tab. The summary of all the linked finances account along with the amount appears.

OR Click **Settle** to initiate a settlement of Bill. For