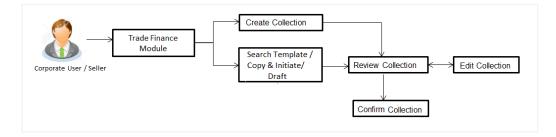

|  |
|                                                                                                             | cancel the transaction. The <b>Dashboard</b> appears.                                                                  |  |
| 27. The success means transaction.                                                                          | ssage appears along with the reference number. Click <b>OK</b> to complete the                                         |  |

<u>Home</u>



# 20. Islamic Export Collection Initiate

Using this option, user can initiate Collection in the application.

#### **Pre-Requisites**

• User must have a valid corporate party Id and login credentials in place

#### Workflow



#### User has three options to initiate Islamic Collection

- Using existing Templates
- Using existing Drafts
- Initiating Collection (New Application)

These are explained in detail underneath.

#### How to reach here:

Dashboard > Toggle menu > Trade Finance > Collection > Export Collection > Initiate Export Collection - Islamic

## 20.1 Search Collection template

User can save Collection application as a Template so that same can be used for creation of similar kind of Collections, if required in future. User can search the saved Collection template using Template Name.

Note: Collection Application saved as **Template** can be re used any number of times for Collection Initiation.

#### To search the Islamic Collection template:

- 1. In the **Search** field, enter the template nam