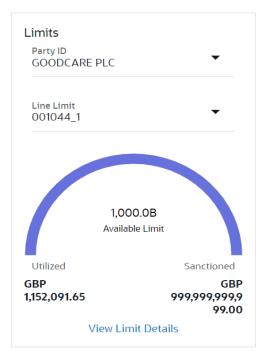

|

2. Select the appropriate option from **Issue Under** field.

a.If you select LC;

- i. From the Loop Up Reference No. field, select the appropriate LC reference number.
- ii. Click View. The summary of LC appears.
   OR
   Click the <u>Advanced Lookup</u> link. The Advanced Lookup overlay screen appears.



iii. Click **Verify** to verify the LC. OR

Click **Reset** to cancel the entered LC reference number.

- b. If you select **Collection**,
  - i. From the **Applicant Name** list, select the appropriate applicant. The Applicant details appear
- 3. From the Limits list, select the appropriate limit.
- OR

Click the View Limit Details link to open the Facility Summary screen.

OR

Click Reset to reset the limit details. The Reset popup appears.

## Limits



| Field Name | Description                                                           |
|------------|-----------------------------------------------------------------------|
| Party ID   | The party Id of the LC product.                                       |
| Line Limit | Indicates the available limits for Accountee under the selected Line. |
|            |                                                                       |

- a. From the **Party ID** list, select the appropriate party Id.
- b. From the **Line Limit** list, select the appropriate limit. The bottom graph appears.
- 4. In the **Beneficiary Details** field, select the appropriate option.
  - a. If you select Existing option:



- i. From the Beneficiary Name, select the appropriate option.
- b. If you enable New opti