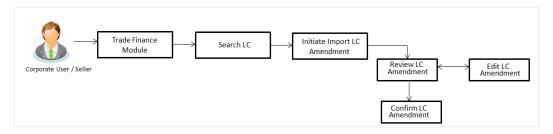

. Can I initiate LC from my mobile device?

Currently, you cannot perform any Trade Finance related transaction from mobile devices.

Home



# 6. Initiate Islamic Import LC Amendment

Using this option, you can apply for amendment of an existing Islamic Letter of Credit (LC) in the application. You can reopen a closed LC using this screen too. You can also attach the scanned copies of the supporting documents for the amendment, file size should not be more than 5 MB. Supported file types: .jpeg, .png, .doc, .pdf, .txt, .zip. Multiple files can be uploaded at a time.

#### **Pre-Requisites**

- User must have a valid corporate party Id and login credentials in place
- At least a single Islamic Import LC should exist for the party ID and party must having view rights for it

#### Workflow



#### How to reach here:

OR

Dashboard > Toggle menu > Trade Finance > Letter of Credit > Import Letter of Credit > Amend Letter of Credit - Islamic

# 6.1 Search Islamic Import LC Amendments

User can search the list existing Islamic LC application using LC Number, Applicant Name, and Beneficiary Name and apply for amendments.

### To search the LC Amendments:

1. From the **All Parties** list, select the appropriate option.

In the Search field, enter the LC Number/ Applicant Name/ Beneficiary Name/ LC Status/ LC

Amount and click  $^{\bigcirc}$ . Based on search criteria the list of existing LC appears. OR

Click  $\forall$  to filter the Letter of Credit based on following criteria.



# Filter Import Letter Of Credit

| (Calculu       | uro boon k       |                       |